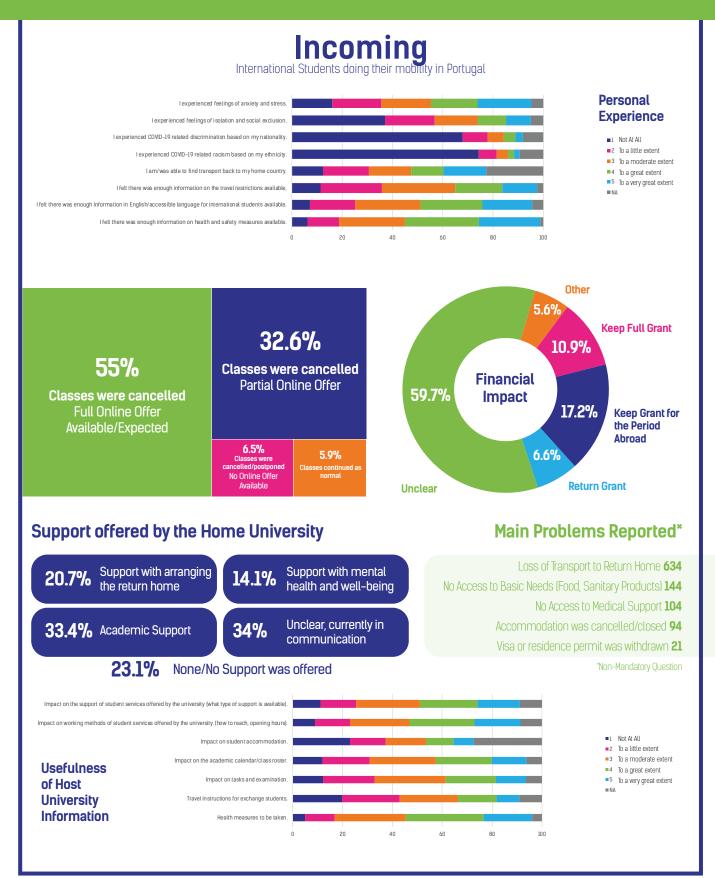

## Student Exchanges in Times of Crisis Research Report on the Impact of COVID-19 on Student Exchanges in Europe