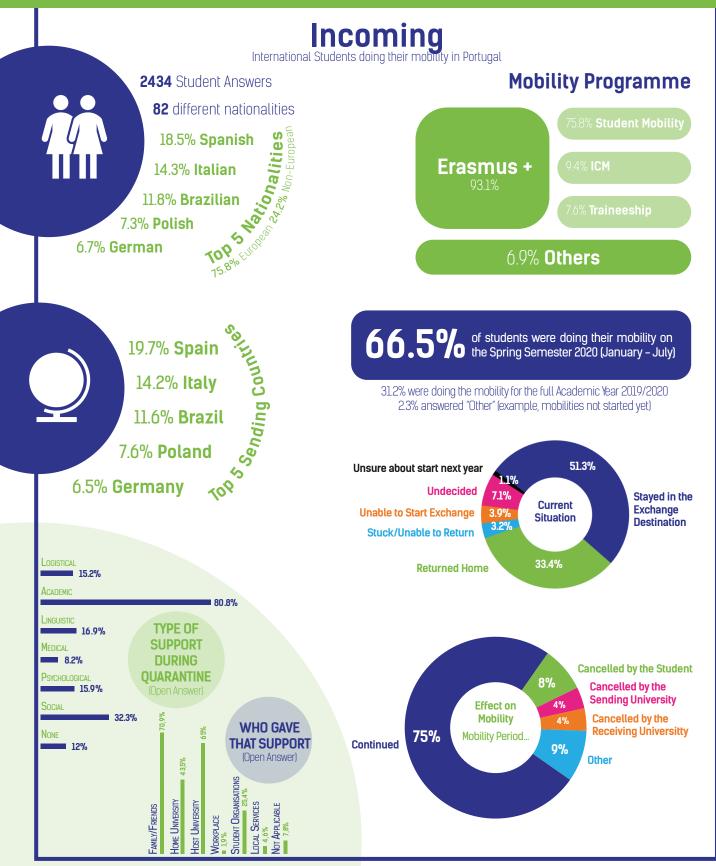

## Student Exchanges in Times of Crisis Research Report on the Impact of COVID-19 on Student Exchanges in Europe

Research Report on the Impact of COVID-19 on Student Exchanges in Europe
Case Study: Portugal

Data extracted from the COVID-19 impact by ESN International Erasmus Student Network Portugal © 2020