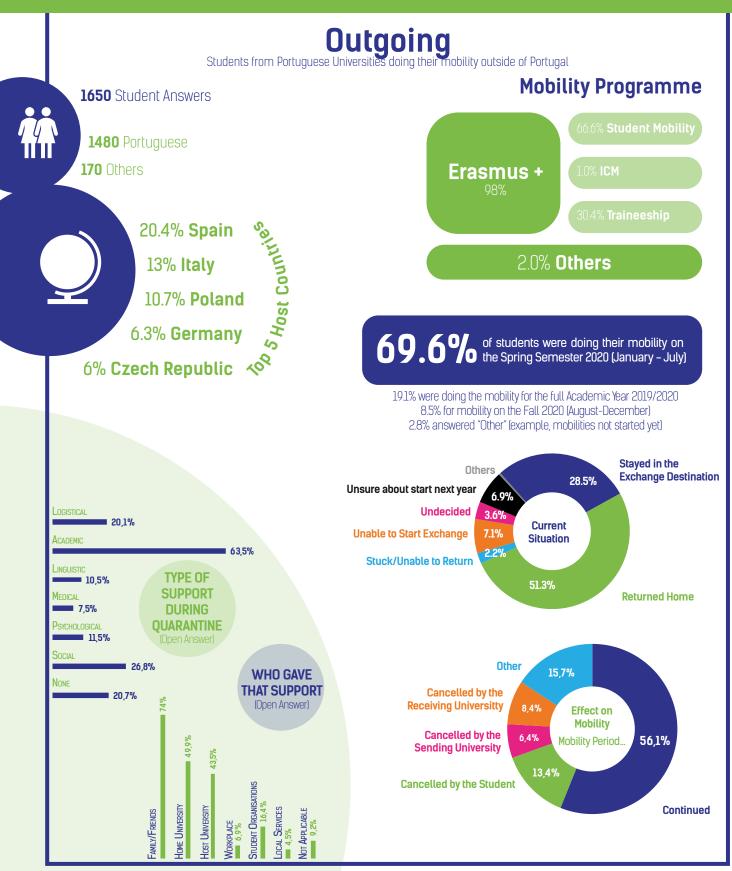

## **Case Study: Portugal**

## Student Exchanges in Times of Crisis Research Report on the Impact of COVID-19 on Student Exchanges in Europe

Research Report on the Impact of COVID-19 on Student Exchanges in Europe Case Study: Portugal