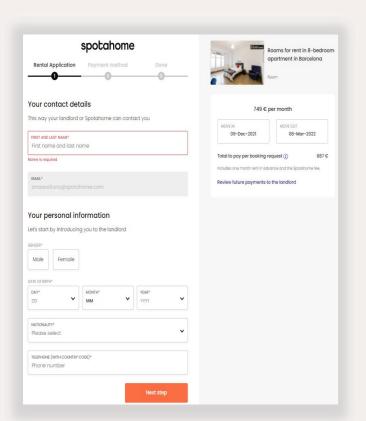

### How to use your promo code

Once you have found you perfect home, fill in your personal data. Then click on Next Step.

Include some additional details to provide the landlord with some extra information. Click on Continue.

|                                                                           | spotahome                     |                         |
|---------------------------------------------------------------------------|-------------------------------|-------------------------|
| Rental Application                                                        | Payment method                | Done                    |
|                                                                           | 2                             | 3                       |
|                                                                           |                               |                         |
| Application for                                                           | n                             |                         |
|                                                                           | nts who provide detailed, a   |                         |
| Please tell us as much<br>or study.                                       | n as you can, especially abo  | out where you will work |
| of study.                                                                 |                               |                         |
| ARE YOU MOVING IN WITH YOU                                                | R PARTNER?*                   |                         |
| No Yes                                                                    |                               |                         |
|                                                                           |                               |                         |
|                                                                           |                               |                         |
| OO YOU STUDY OR WORK?*                                                    |                               |                         |
|                                                                           | ecional                       |                         |
|                                                                           | ssional                       |                         |
| Student Profes                                                            | ssional                       |                         |
| Student Profes  TELL US ABOUT YOURSELF*                                   |                               | and what kind of tong   |
| Student Profes  TELL US ABOUT YOURSELF*  Tell the landlord about          | but your interests, hobbies o | and what kind of tena   |
| Student Profes                                                            |                               | ind what kind of tena   |
| TELL US ABOUT YOURSELF* Tell the landlord abo                             |                               | ind what kind of tena   |
| Student Profes  TELL US ABOUT YOURSELF*  Tell the landlord about          |                               | ind what kind of tena   |
| Student Profes  TELL US ABOUT YOURSELF*  Tell the landlord about you are. |                               |                         |