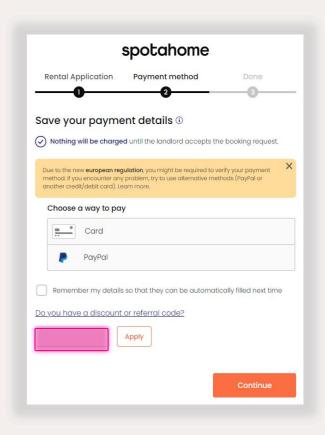

Select your payment method, then enter your code at the bottom box to get your discount. Finally, submit it.

The money will only be debited from your account when the landlord accepts your booking.